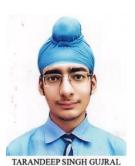

## **SCIENCE**

| RANK | NAME                   | Marks<br>Out of<br>500 | %    |
|------|------------------------|------------------------|------|
| I    | PARTH SINGH            | 485                    | 97   |
| II   | RADHIKA AGGARWAL       | 484                    | 96.8 |
| III  | TARANDEEP SINGH GUJRAL | 482                    | 96.4 |
|      | ADEETYA KUMAR          |                        |      |

## **SCIENCE TOPPERS**

Parth Singh (97.0%)
FIRST

Tarandeep Singh Gujral (96.4%)
THIRD

Radhika Aggarwal (96.8%) SECOND

Adeetya Kumar (96.4%)
THIRD