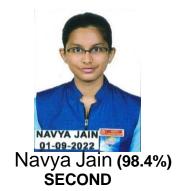

## **HUMANITIES**

| RANK | NAME         | Marks<br>Out of<br>500 | %    |
|------|--------------|------------------------|------|
| I    | MANSI YADAV  | 497                    | 99.4 |
| 11   | NAVYA JAIN   | 492                    | 98.4 |
| "    | ISHITA GUPTA |                        |      |
| III  | RIDHI BANSAL | 491                    | 98.2 |