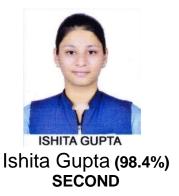

## **HUMANITIES**

| RANK | NAME         | Marks<br>Out of<br>500 | %    |
|------|--------------|------------------------|------|
| I    | MANSI YADAV  | 497                    | 99.4 |
| 11   | NAVYA JAIN   | 492                    | 98.4 |
| "    | ISHITA GUPTA |                        |      |
| III  | RIDHI BANSAL | 491                    | 98.2 |

### **HUMANITIES TOPPERS**

Mansi Yadav (99.4%) **FIRST** 

Ridhi Bansal (98.2%) **THIRD** 